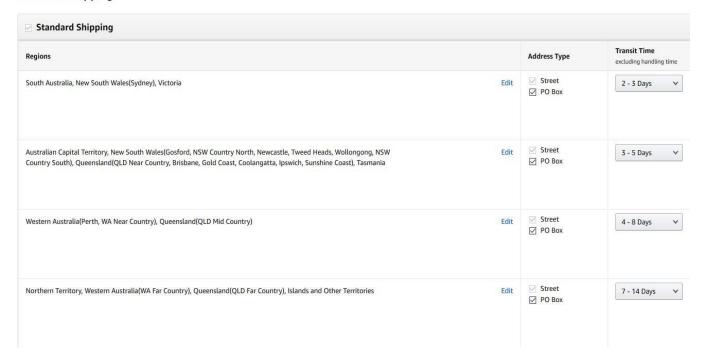

# **Amazon Services Shipping Settings Guide**

Please, find an example of the **optimal transit** times for a seller shipping from:

#### a) Sydney

#### **Domestic Shipping**

| Regions                                                                                                                                                                                                             |      | Address Type     | Transit Time<br>excluding handling time |
|---------------------------------------------------------------------------------------------------------------------------------------------------------------------------------------------------------------------|------|------------------|-----------------------------------------|
| Australian Capital Territory, New South Wales(Sydney), Queensland(Brisbane), Victoria(Melbourne)                                                                                                                    | Edit | Street  ☑ PO Box | 2 - 3 Days                              |
| outh Australia(Adelaide), New South Wales(Gosford, NSW Country North, Newcastle, Tweed Heads,<br>follongong, NSW Country South), Queensland(Gold Coast, Coolangatta, Ipswich), Victoria(Geelong,<br>allarat)        | Edit | Street PO Box    | 3 - 5 Days                              |
| orthern Territory(NT Near Country), South Australia(SA Country), Western Australia(Perth),<br>ueensland(QLD Near Country, QLD Mid Country, Sunshine Coast), Victoria(VIC Near Country, VIC Far<br>ountry), Tasmania | Edit | Street PO Box    | 4 - 8 Days                              |
| /estern Australia(WA Near Country)                                                                                                                                                                                  | Edit | Street PO Box    | 5 - 10 Days                             |
| Northern Territory(NT Far Country), Western Australia(WA Far Country), Queensland(QLD Far Country),<br>slands and Other Territories                                                                                 | Edit | Street PO Box    | 7 - 14 Days                             |