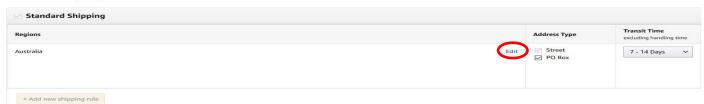

is can increase your conversion and grow your business on Amazon.com.au.

Australia Post, Fastway and other carriers offer different transit times for different regions in Australia.

**For example** Australia Post delivers Sydney to Melbourne within 2-3 days, but to more remote areas it might take significantly longer.

- Australia Post times <u>here</u> (Transit Times for Parcel Post can be found on page 14)
- Fastway Transit times here

In order to apply this to your shipping template please follow the below steps. In the following example, we will change the transit times for Sydney, Melbourne and Brisbane. The same steps can be applied to any other region in Australia.

- Please go to your shipping settings here
- Click Edit Template



#### 3. Click Edit

#### **Domestic Shipping**





## **Amazon Services Shipping Settings Guide**

4. If you have the same shipping rule for all regions, deselect the regions that you want to change the transit time for first.
<u>IMPORTANT:</u> You can add multiple different shipping rules for different regions.



5. Once you deselected the regions you want to set a new shipping rule, for example Sydney, Melbourne and Brisbane.

#### **Domestic Shipping**



6. Please select the Regions (In this example: Sydney, Melbourne and Brisbane) and set the shipping times to 2-3 Days.



7. You can apply other transit times to other regions of Australia.



# **Amazon Services Shipping Settings Guide**

Please, find an example of the **optimal transit** times for a seller shipping from:

#### a) Sydney

#### **Domestic Shipping**

| Regions