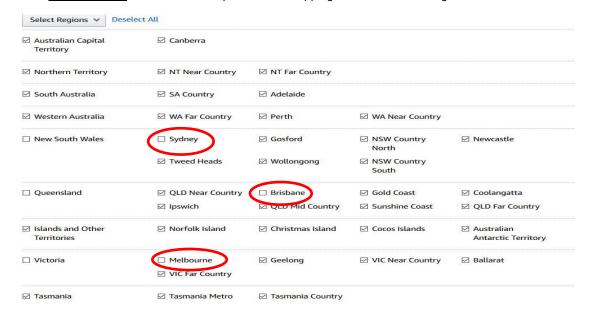

## **Amazon Services Shipping Settings Guide**

4. If you have the same shipping rule for all regions, deselect the regions that you want to change the transit time for first.
<u>IMPORTANT:</u> You can add multiple different shipping rules for different regions.

5. Once you deselected the regions you want to set a new shipping rule, for example Sydney, Melbourne and Brisbane.

#### **Domestic Shipping**

6. Please select the Regions (In this example: Sydney, Melbourne and Brisbane) and set the shipping times to 2-3 Days.

7. You can apply other transit times to other regions of Australia.