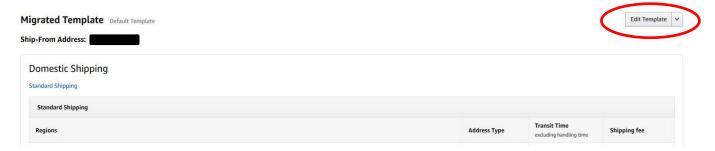

- Please go to your shipping settings here
- Click Edit Template

#### 3. Click Edit

#### **Domestic Shipping**