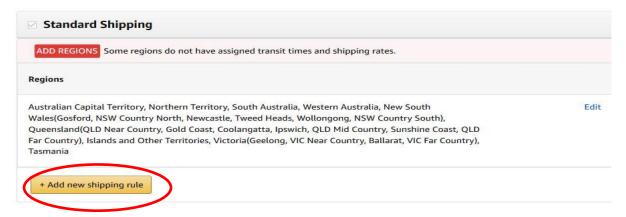

# **Amazon Services Shipping Settings Guide**

Please, find an example of the **optimal transit** times for a seller shipping from:

#### a) Sydney

#### **Domestic Shipping**

| Regions                                                                                                                                                                                                             |      | Address Type     | Transit Time<br>excluding handling time |
|---------------------------------------------------------------------------------------------------------------------------------------------------------------------------------------------------------------------|------|------------------|-----------------------------------------|
| Australian Capital Territory, New South Wales(Sydney), Queensland(Brisbane), Victoria(Melbourne)                                                                                                                    | Edit | Street  ☑ PO Box | 2 - 3 Days                              |
| outh Australia(Adelaide), New South Wales(Gosford, NSW Country North, Newcastle, Tweed Heads,<br>follongong, NSW Country South), Queensland(Gold Coast, Coolangatta, Ipswich), Victoria(Geelong,<br>allarat)        | Edit | Street PO Box    | 3 - 5 Days                              |
| orthern Territory(NT Near Country), South Australia(SA Country), Western Australia(Perth),<br>ueensland(QLD Near Country, QLD Mid Country, Sunshine Coast), Victoria(VIC Near Country, VIC Far<br>ountry), Tasmania | Edit | Street PO Box    | 4 - 8 Days                              |
| /estern Australia(WA Near Country)                                                                                                                                                                                  | Edit | Street PO Box    | 5 - 10 Days                             |
| Northern Territory(NT Far Country), Western Australia(WA Far Country), Queensland(QLD Far Country),<br>slands and Other Territories                                                                                 | Edit | Street PO Box    | 7 - 14 Days                             |