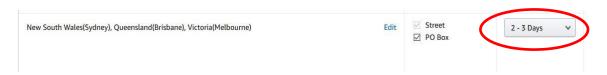

5. Once you deselected the regions you want to set a new shipping rule, for example Sydney, Melbourne and Brisbane.

#### **Domestic Shipping**

6. Please select the Regions (In this example: Sydney, Melbourne and Brisbane) and set the shipping times to 2-3 Days.

7. You can apply other transit times to other regions of Australia.